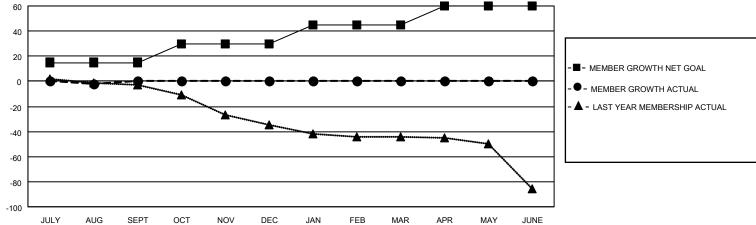

## District 6 NE

| Clubs RESULTS FOR 2021-2022 |   |   |   | Members  RESULTS FOR 2021-2022 |    |    |    |
|-----------------------------|---|---|---|--------------------------------|----|----|----|
|                             |   |   |   |                                |    |    |    |
| JULY/AUG/SEPT               | 1 | 0 | 5 | JULY/AUG/SEPT                  | 15 | 10 | 10 |
| OCT/NOV/DEC                 | 1 | 0 | 0 | OCT/NOV/DEC                    | 15 | 0  | 0  |
| JAN/FEB/MAR                 | 1 | 0 | 0 | JAN/FEB/MAR                    | 15 | 0  | 0  |
| APR/MAY/JUNE                | 1 | 0 | 0 | APR/MAY/JUNE                   | 15 | 0  | 0  |